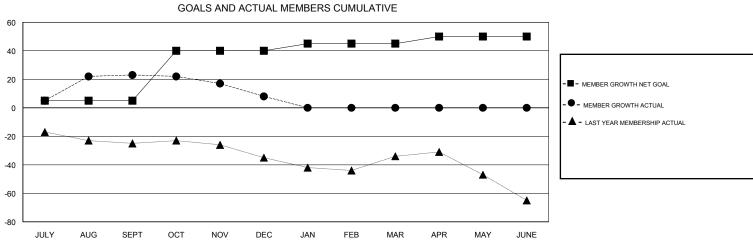

## District 105 M **GMT**: JOOST PAIJMANS **LOCATION ENGLAND**

| GMT: JOOST PA | AJMANS        |             | LOCATION ENGLAND |                       |                           | GMT CA                  |                                              |
|---------------|---------------|-------------|------------------|-----------------------|---------------------------|-------------------------|----------------------------------------------|
|               | Club          | s           |                  | Members               |                           |                         |                                              |
|               | RESULTS FOR   | R 2018-2019 |                  | RESULTS FOR 2018-2019 |                           |                         |                                              |
| QUARTER       | NEW CLUB GOAL | NEW CLUBS   | DROPPED CLUBS    | QUARTER               | MEMBER GROWTH NET<br>GOAL | MEMBER GROWTH<br>ACTUAL | DROPPED MEMBERS ACTUAL (including transfers) |
| JULY/AUG/SEPT | 0             | 0           | 0                | JULY/AUG/SEPT         | 5                         | 36                      | 10                                           |
| OCT/NOV/DEC   | 1             | 0           | 0                | OCT/NOV/DEC           | 35                        | 17                      | 29                                           |
| JAN/FEB/MAR   | 0             | 0           | 0                | JAN/FEB/MAR           | 5                         | 0                       | 0                                            |
| APR/MAY/JUNE  | 0             | 0           | 0                | APR/MAY/JUNE          | 5                         | 0                       | 0                                            |